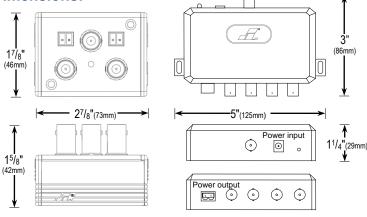

### **Dimensions:**

## **Specifications:**

|                        | VA-1102B-WQ                                                                       | VA-1104B-WQ                                        |
|------------------------|-----------------------------------------------------------------------------------|----------------------------------------------------|
| Number of inputs       | 1                                                                                 |                                                    |
| Number of<br>outputs   | 2                                                                                 | 4                                                  |
| Video output<br>format | NTSC or PAL                                                                       |                                                    |
| Video input level      | 0.8~1.2Vp-p, 75ohms                                                               |                                                    |
| Video output level     | 1Vp-p, 75ohms                                                                     |                                                    |
| Image gain             | 10dB                                                                              |                                                    |
| Video bandwidth        | 10hz-10MHz                                                                        |                                                    |
| Power supply           | 12VDC 500mA / 24VAC                                                               |                                                    |
| Current consumption    | 40mA                                                                              | 100mA                                              |
| Dimensions             | 2 <sup>7</sup> /8" x 1 <sup>7</sup> /8" x 1 <sup>5</sup> /8"<br>(73 x 46 x 42 mm) | 5" x 3" x 1 <sup>1</sup> /4"<br>(125 x 76 x 31 mm) |
| Weight                 | 65g                                                                               | 115g                                               |